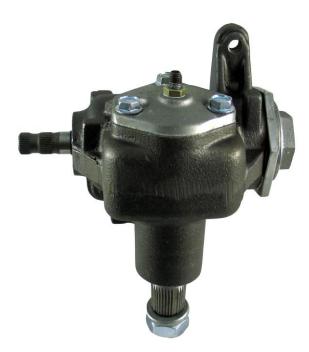

## Press Release:

Borgeson Quick Ratio Mopar Power Steering Box:

Borgeson Universal has now developed and is producing a modern quick ratio power steering conversion box for the 1962-1979 Mopars. This Borgeson conversion box is a remanufactured modern power steering gearbox that has undergone extensive modifications to be a direct bolt in for 1962-1979 Mopars. The Borgeson conversion box will fit with NO modifications to the stock frame or K-member and is a direct bolt in to the factory mounting location with only minor steering column modifications. The Borgeson conversion box is a quick 14:1 ratio power steering box with only 3.5 turns lock-to-lock and a firm modern feel. Conversion box is offered with either a 1-1/8" or 1-1/4" sector shaft to fit the two available original pitman arms. For full application and technical information please visit www.borgeson.com